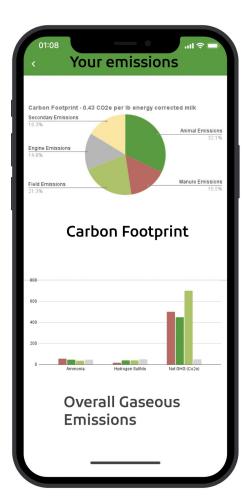

### IMPACT

- Action items for dairy feed management best practices → decrease waste, nutrient loss, and GHG emissions
- Incentivise and financially **empower farmers** to capture carbon

YEAR 1 YEAR 10

- 12% annual offset
- 125,000 tons CO2e reduced in first year

- 15% annual offset
- **3 million tons** CO2e reduced/year

Problem PLATFORM Business Side Potential Pitfalls