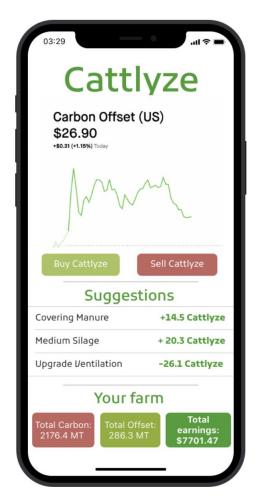

### IMPACT

- Action items for dairy feed management best practices → decrease waste, nutrient loss, and GHG emissions
- Incentivise and financially **empower farmers** to capture carbon

YEAR 1 YEAR 10

- 12% annual offset
- 125,000 tons CO2e reduced in first year

- 15% annual offset
- **3 million tons** CO2e reduced/year

Problem PLATFORM Business Side Potential Pitfalls