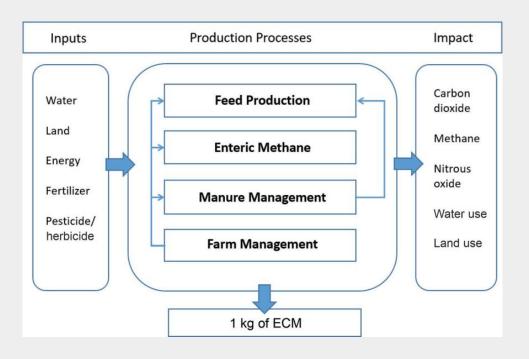

### IMPACT

- Action items for dairy feed management best practices → decrease waste, nutrient loss, and GHG emissions
- Incentivise and financially **empower farmers** to capture carbon

YEAR 1 YEAR 10

- 12% annual offset
- 125,000 tons CO2e reduced in first year

- 15% annual offset
- **3 million tons** CO2e reduced/year

Problem PLATFORM Business Side Potential Pitfalls