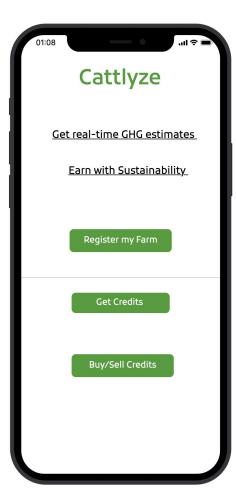

### THE PLATFORM

A platform that empowers and enables growers to implement carbon-offsetting feed management practices and generate revenue through blockchain.

Problem PLATFORM Business Side Potential Pitfalls

#### **BUYERS**

Businesses and individuals looking to offset their carbon footprint