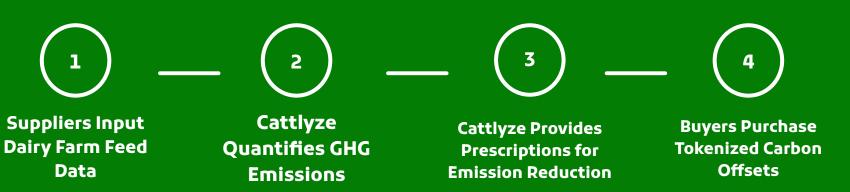

### THE PLATFORM

A platform that empowers and enables growers to implement carbon-offsetting feed management practices and generate revenue through blockchain.

Problem PLATFORM Business Side Potential Pitfalls

#### **SUPPLIERS**

Dairy farms in Pennsylvania and New York

Problem PLATFORM Business Side Potential Pitfalls