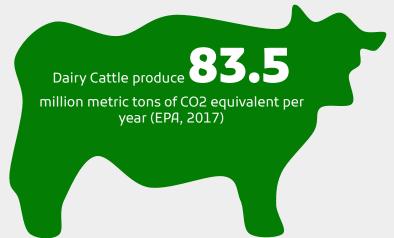

#### THE PROBLEM

Global dairy herd management market is projected to reach USD \$5.4 billion by 2026 from USD \$3.7 billion in 2021

PROBLEM Platform Business Side Potential Pitfalls